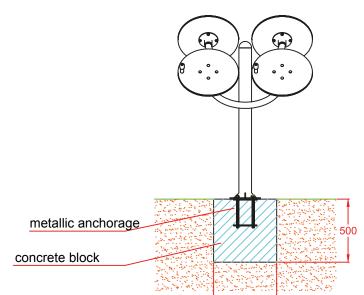

**Warning:** Don't make the wrist turns abruptly. When used by children, adult supervision is required.

exercise space

Movement area

**FOUNDATION** 

"STEERING WHEELS" 03-08-2016

BS03