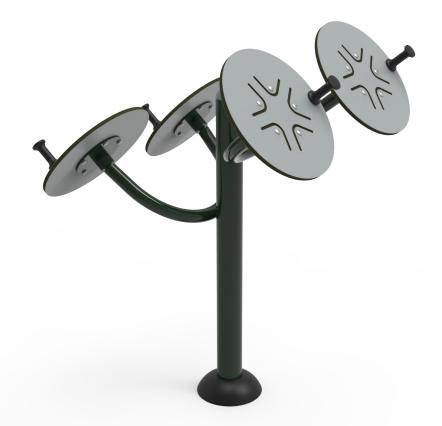

## TECHNICAL DATA

Ref.: BS03

Steering Wheels

Made with structural metal profiles.
Thermo-lacquered paint treatment with primer.
Wood Compacmel.
Stainless steel screws.

Users: 2 (1 for every pair of wheels).

**Ages:** Users taller than 1,40 m.

**Instructions:** Place your hands on the handles and turn the wheels at different senses.

**Functions:** Strengthens the joints of the wrists, elbows and back. What's more enhances cardiopulmonary function.