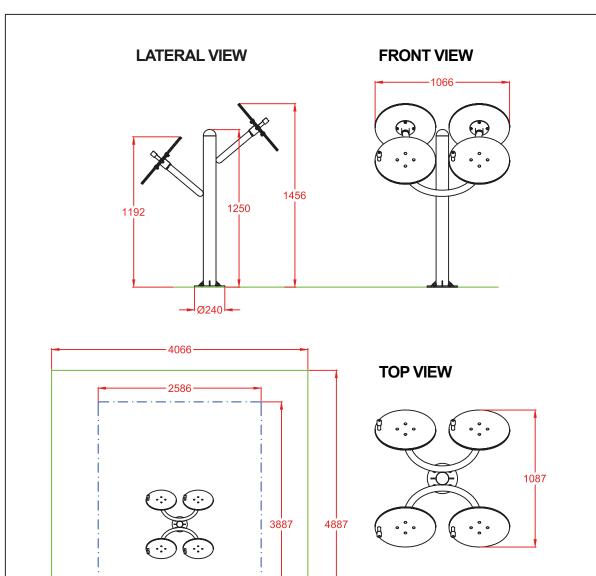

**Warning:** Don't make the wrist turns abruptly. When used by children, adult supervision is required.

exercise space

Movement area

**FOUNDATION** 

"STEERING WHEELS" 03-08-2016

BS03