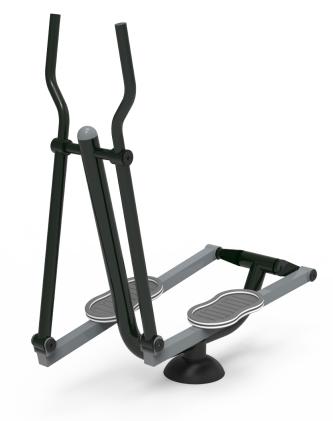

## TECHNICAL DATA

Elliptical

Made with structural metal profiles. Thermo-lacquered paint treatment with primer. High density polyethylene with UV protection. Stainless steel screws.

Users: 1

Ages: Users taller than 1,40 m.

**Instructions:** Take hold of the two handles and place your feet on the stirrups. move legs in the direction of travel as if you were walking.

**Functions:** Development of muscle strength in upper and lower limbs, as well as like waist. Strengthening of cardiopulmonary function.