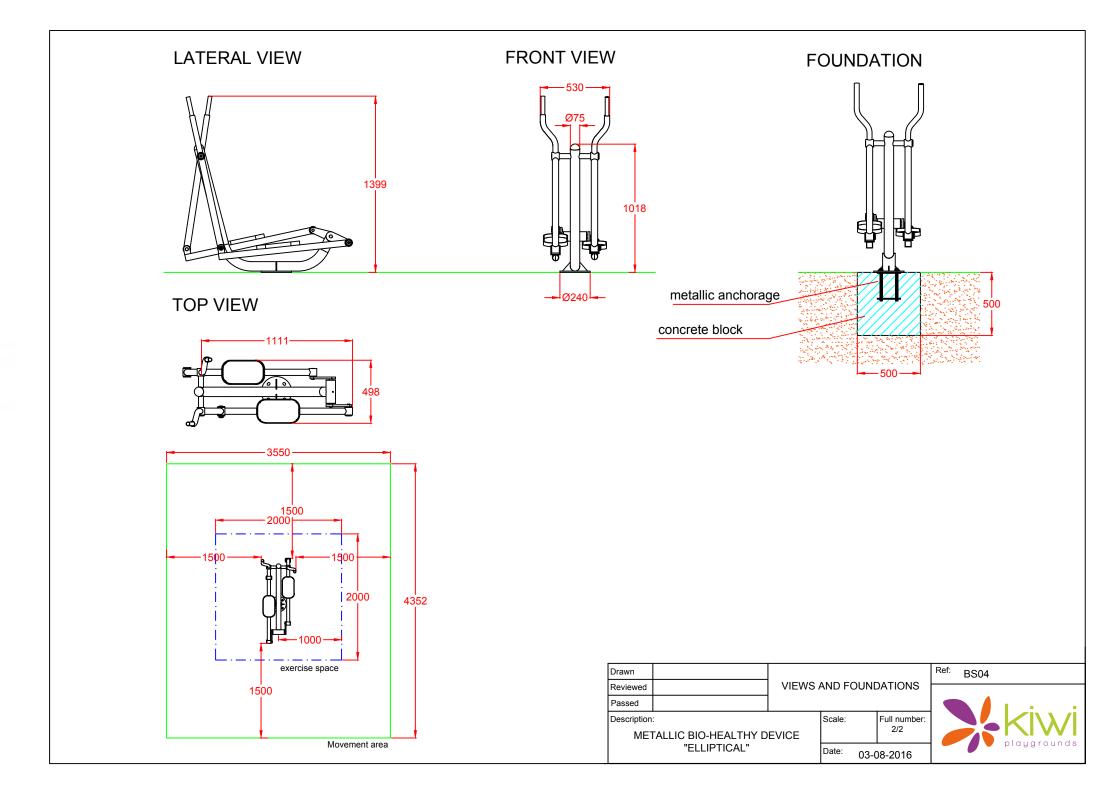

## TECHNICAL DATA

Elliptical

Made with structural metal profiles. Thermo-lacquered paint treatment with primer. High density polyethylene with UV protection. Stainless steel screws.

Users: 1

Ages: Users taller than 1,40 m.