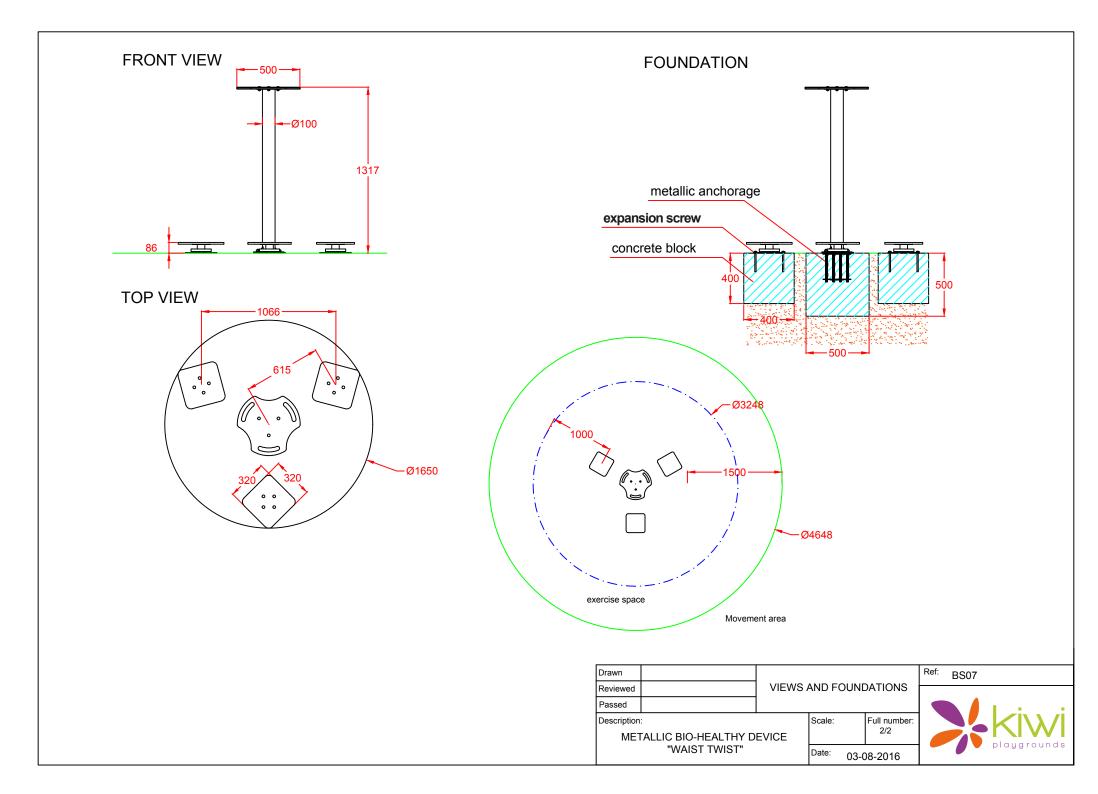

## TECHNICAL DATA

## Waist Twist

Made with structural metal profiles. Thermo-lacquered paint treatment with primer. High density polyethylene with UV protection. Stainless steel screws.

Users: 3 (one user per platform).

Ages: Users taller than 1,40 m.

Instructions: Stand on one of the platforms and hold on tightly to the steering wheel.

Turn your body in both directions.

**Functions:** Activation of the abdomen and hips in addition to improving the agility of spinal column.

**Warning:** Keep your body steady. The disk can only be occupied by a single user. When used by children, adult supervision is required.