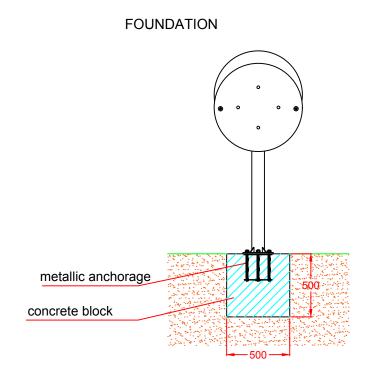

## **TOP VIEW**

| Drawn                       |  |                       |        |              | Re |
|-----------------------------|--|-----------------------|--------|--------------|----|
| Reviewed                    |  | VIEWS AND FOUNDATIONS |        |              |    |
| Passed                      |  |                       |        |              | ١, |
| Description:                |  |                       | Scale: | Full number: |    |
| METALLIC BIO-HEALTHY DEVICE |  |                       |        | 2/2          | L  |