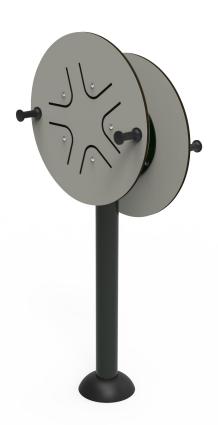

## TECHNICAL DATA

Ref.: BS09

Made with structural metal profiles.
Thermo-lacquered paint treatment with primer.
Wood Compacmel.
Stainless steel screws.

Users: 2 (one per wheel)

**Ages:** Users taller than 1,40 m.

**Instructions:** Facing the wheel place both hands on the handlebars and turn the wheel clockwise. Then turn in the opposite direction, repeat the operation by turning the body into different positions.