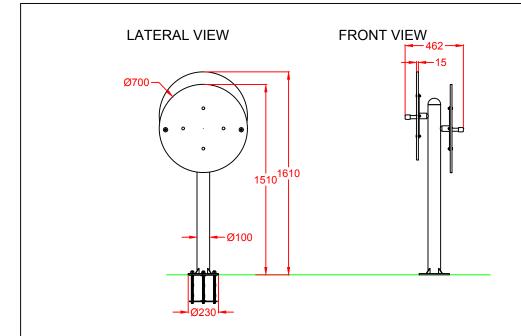

## **TOP VIEW**

| Drawn                       |  |                       |        |              | Re |
|-----------------------------|--|-----------------------|--------|--------------|----|
| Reviewed                    |  | VIEWS AND FOUNDATIONS |        |              |    |
| Passed                      |  |                       |        |              | ١, |
| Description:                |  |                       | Scale: | Full number: |    |
| METALLIC BIO-HEALTHY DEVICE |  |                       |        | 2/2          | L  |