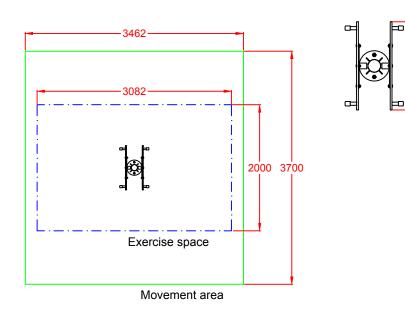

## **TOP VIEW**

| Drawn                       |  |                       |        |              | Re |
|-----------------------------|--|-----------------------|--------|--------------|----|
| Reviewed                    |  | VIEWS AND FOUNDATIONS |        |              |    |
| Passed                      |  |                       |        |              | ١, |
| Description:                |  |                       | Scale: | Full number: |    |
| METALLIC BIO-HEALTHY DEVICE |  |                       |        | 2/2          | L  |