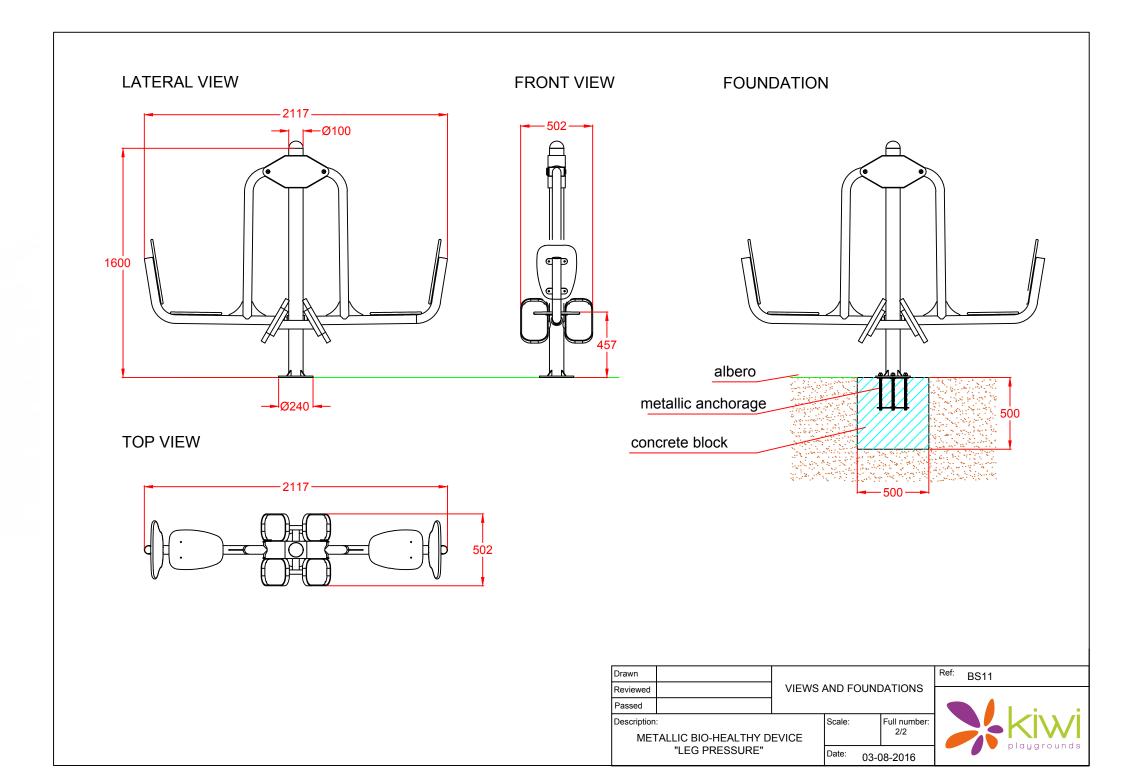

## TECHNICAL DATA

Ref.: BS11

Leg pressure

Made with structural metal profiles.
Thermo-lacquered paint treatment with primer.
High density polyethylene with UV protection.
Stainless steel screws.

Users: 2 (one per seat)