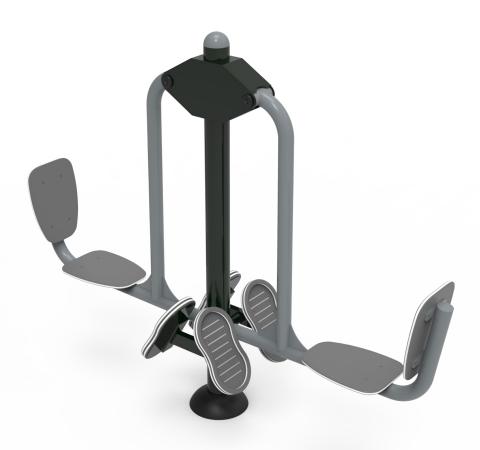

## TECHNICAL DATA

Ref.: BS11

Leg pressure

Made with structural metal profiles.
Thermo-lacquered paint treatment with primer.
High density polyethylene with UV protection.
Stainless steel screws.

Users: 2 (one per seat)

Ages: All ages except children and the elderly.

**Instructions:** Sitting in the chair, put your feet in the stirrups and push until you reach maximum extension of the lower extremities. Repeat this operation several times.

**Functions:** Development of strength and improvement in agility and stability of the legs. major joints of the lower limbs.

Warning: When used by children, adult supervision required.