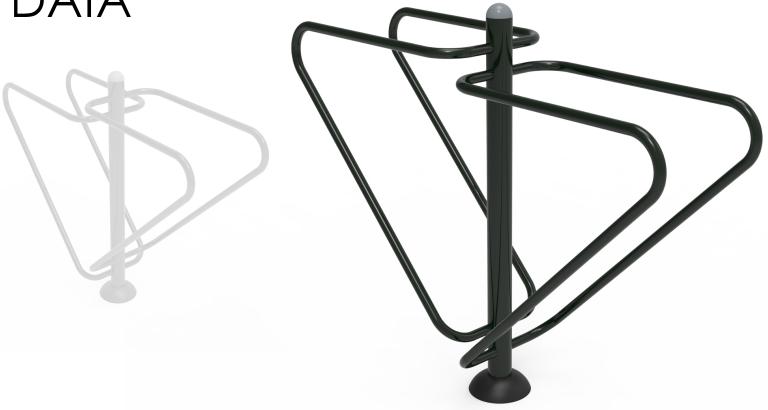

## TECHNICAL DATA

Ref.: BS13

Parallels

Made with structural metal profiles.
Thermo-lacquered paint treatment with primer.
Stainless steel screws.

Users: 2

Ages: Users taller than 1,40 m.

**Instructions:** With both hands hold on tightly to the horizontal bars. Lift the body up and down.

**Functions:** Improves the strength of the muscles of the upper extremities, shoulders, chest and back.

Warning: When used by children, adult supervision required.