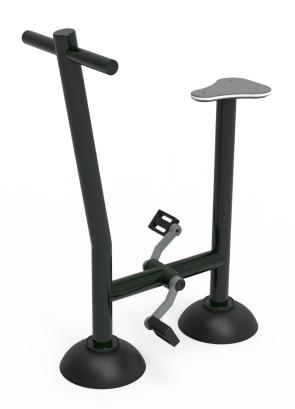

## TECHNICAL DATA

Ref.: BS14

Spinning

Made with structural metal profiles.
Thermo-lacquered paint treatment with primer.
High density polyethylene with UV protection.
Stainless steel screws.

Users: 1

Ages: Users taller than 1,40 m.

**Instructions:** Take hold of the two handles and place your feet on the stirrups. move legs in the direction of travel.

**Functions:** Development of muscular strength in the lower limbs, as well as waist. Strengthening of cardiopulmonary function.