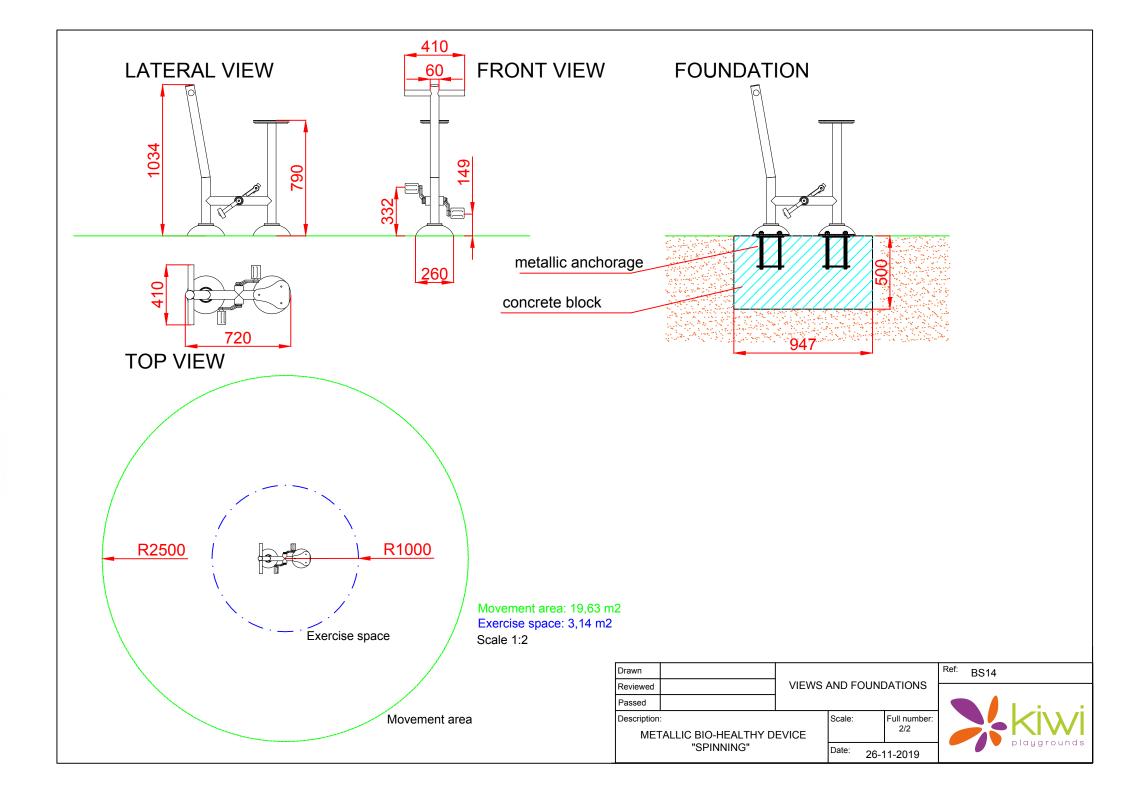

## TECHNICAL DATA

Ref.: BS14

Spinning

Made with structural metal profiles.
Thermo-lacquered paint treatment with primer.
High density polyethylene with UV protection.
Stainless steel screws.

Users: 1

Ages: Users taller than 1,40 m.