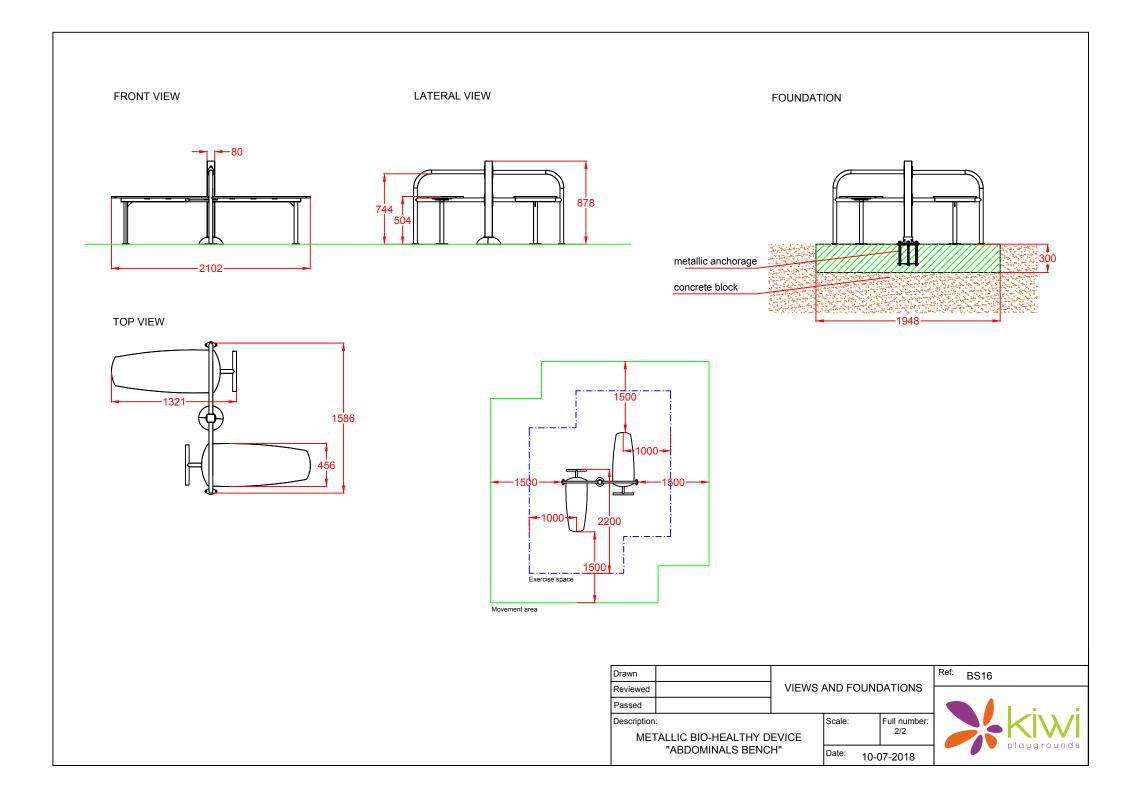

## TECHNICAL DATA

Ref.: BS16

## Abdominals bench

Made with structural metal profiles.
Thermo-lacquered paint treatment with primer.
Wood Compacmel.
Stainless steel screws.

Users: 2

**Instructions:** Lying on your back on the board, hold both legs with the tube horizontally, cross your hands on the back of your neck or on your chest, contract your abdomen and slightly bend the trunk forward. Slowly return to the starting position.