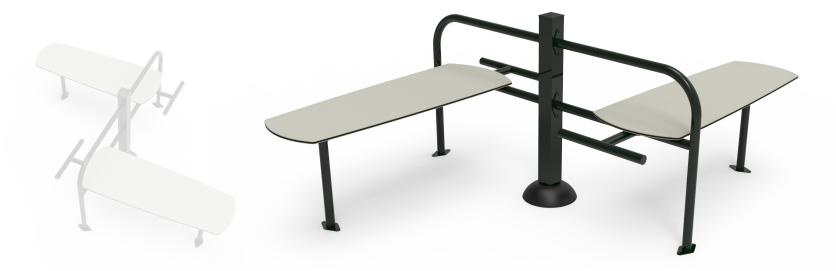

## Abdominals bench

Made with structural metal profiles.
Thermo-lacquered paint treatment with primer.
Wood Compacmel.
Stainless steel screws.

Users: 2

**Instructions:** Lying on your back on the board, hold both legs with the tube horizontally, cross your hands on the back of your neck or on your chest, contract your abdomen and slightly bend the trunk forward. Slowly return to the starting position.

**Functions:** Strengthens the muscles of the upper, lower abdominals, obliques, waist and back.

Warning: Use the equipment according to the manufacturer's instructions.