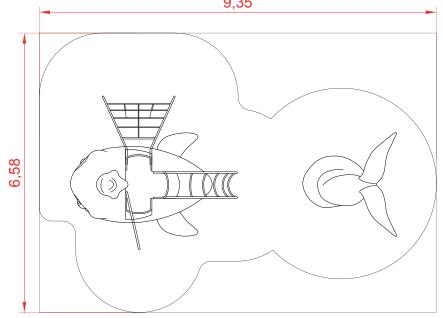

The Whale (age 3-12 years)

Special projects

Ref. KZM1000

Maximum dimensions (m.)

The company reserves the right to perform any modification or change in their products.

# Total safety area: 61,50 m<sup>2</sup> 9,35

### General dimensions (m.).

The separation and orientation of the two elements, head, and body, may vary, as long as the necessary security areas of each element do not conflict. Consult possible alternatives.