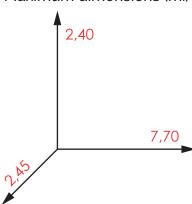

Total high: 2,40 m. Free fall height: 1,50 m. **Dimensions:** 

7,7 x 2,45 x h2,4 m.

Safety area: 61,50 m<sup>2</sup> (For the example

installation).

**Biggest element** dimensions: 3,40 m.

Spare

parts disponibility: 3 years.

The Whale (age 3-12 years)

Special projects

Ref. KZM1000

Maximum dimensions (m.)

The company reserves the right to perform any modification or change in their products.

# Total safety area: 61,50 m<sup>2</sup> 9,35

### General dimensions (m.).

The separation and orientation of the two elements, head, and body, may vary, as long as the necessary security areas of each element do not conflict. Consult possible alternatives.