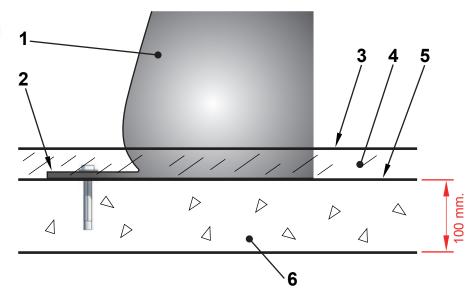

## Anchoring detail

- 1 Animal.
- 2 Tab.
- 3 Playing surface.
- 4 Rubber.
- 5 Foundation's upper layer.
- 6 Foundation.