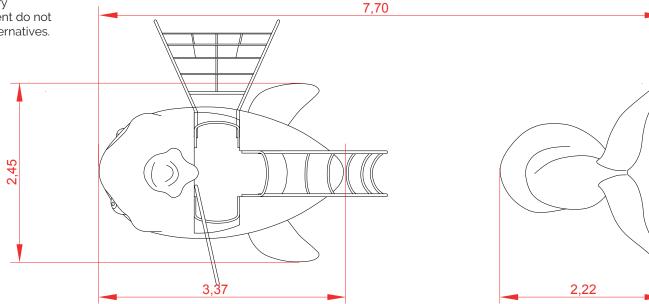

Total high: 2,40 m. Free fall height: 1,50 m. **Dimensions:** 

7,7 x 2,45 x h2,4 m.

Safety area: 61,50 m<sup>2</sup> (For the example

installation).

**Biggest element** dimensions: 3,40 m.

Spare

parts disponibility: 3 years.