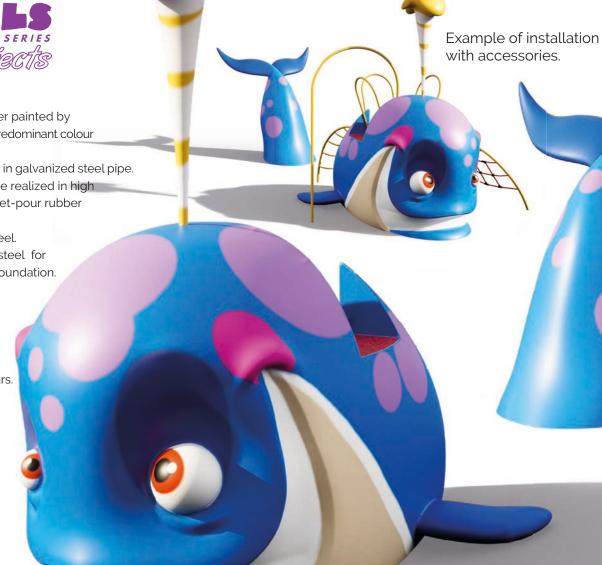

The Whale (age 3-12 years) Ref. KZM1000

special projects

### **Technical information**

Animal: Build in polyester painted by mass, with gel-coat of predominant colour

and anti-graffiti treatment.

Structure: Internal build in galvanized steel pipe.

**Platforms:** Stepable zone realized in high resistance continuous wet-pour rubber

surfacing (EPDM).

Screws: On galvanized steel. Anchoring: Galvanized steel for

mounting on concrete foundation.

The company reserves the right to perform any modification or change in their products.

Assembly: 4 pers. 4 hours.

Total high: 2,40 m. Free fall height: 1,50 m. **Dimensions:** 

7,7 x 2,45 x h2,4 m.

Safety area: 61,50 m<sup>2</sup> (For the example

installation).

**Biggest element** dimensions: 3,40 m.

Spare

parts disponibility: 3 years.